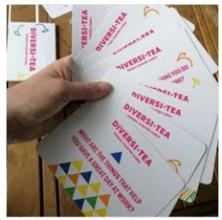

#### Resources

The <u>Diversi-Tea Kōrero Starter</u> <u>Cards</u> are an easy way to begin a kōrero and learn more about your hoamahi/colleagues and celebrate your similarities and differences. Use the cards over morning tea or to start/end your team meeting.