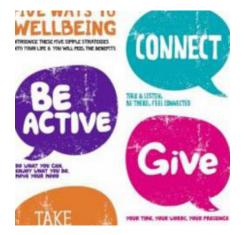

The colourful **Five Ways posters** are great for office walls as a reminder that connect, give, take notice, keep learning and be active are things to do everyday to maintain wellbeing.