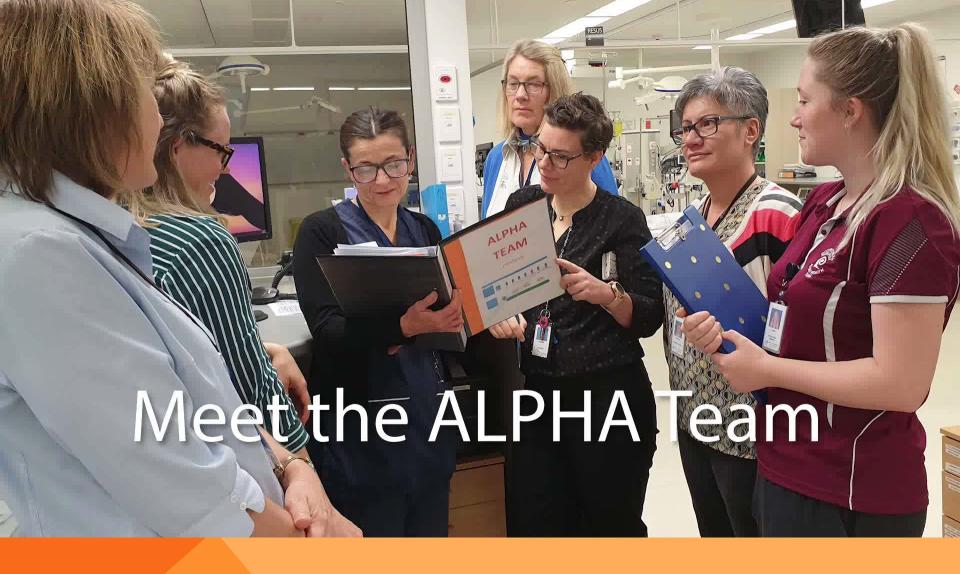

## **HOW DID WE CHANGE?**

Social Worker Pharmacy

## **HOW DID WE CHANGE?**

Social Worker Pharmacy

Kaupapa Maori Podiatry NP

Specialty Nurse Family Health team

Patient: 91 year old Presented with dizziness

Intervention: Physiotherapy Occupational Therapy Pharmacy Social Work