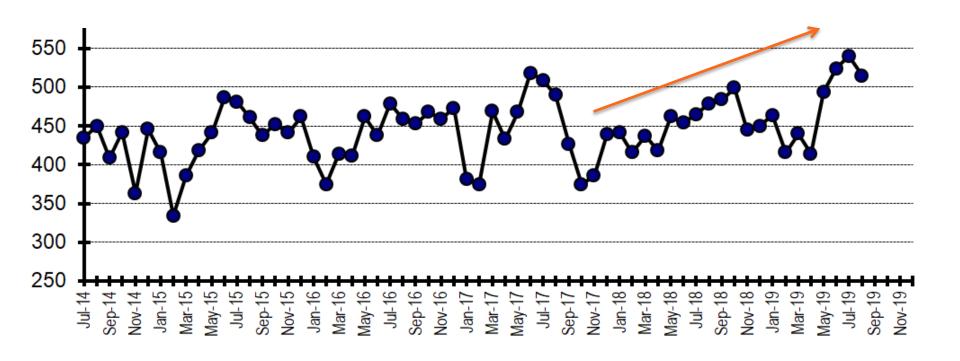

| 63.2 | 57.5 | 66.6 | 57.3 | 70.6 |      |
| WHK Total   |    | 54.4     | 55.5 | 57.2 | 60.1 | 59.9 | 63.3 | 64.4 |      |

#### MODEL FOR IMPROVEMENT



## **HOW DID WE CHANGE?**











Social Worker Pharmacy



# WHAT DID WE CHANGE?







#### **DEMOGRAPHICS**



## **HOW DID WE CHANGE?**

















Social Worker Pharmacy

Kaupapa Maori Podiatry NP

Specialty Nurse Family Health team





Patient: 91 year old Presented with dizziness

Intervention: Physiotherapy Occupational Therapy Pharmacy Social Work

Outcome: Discharged home

#### PROCESS MEASURE

#### ALPHA TEAM MONTHLY ACTIVITY



### **PROCESS MEASURE**

#### ALPHA TEAM MONTHLY ACTIVITY BY SERVICE



## **OUTCOME MEASURE**

#### LENGTH OF STAY MEDICAL WARD



## **OUTCOME MEASURE**

#### MONTHLY HOSPITAL DISCHARGES



#### **BALANCING MEASURE**

#### SHORTER STAYS IN EMERGENCY DEPARTMENT







## "MĀ PANGO MĀ WHERO KA OTI TE MAHI"

Different groups combining efforts to achieve their goals



20,000 hours and 1000+ patients

Admission prevention and reduction in length of stay

Integrated co-ordinated care

#### WHEN THE STARS ALIGN...



We are reaching our priority populations



We are all one team



Better outcomes for our patients