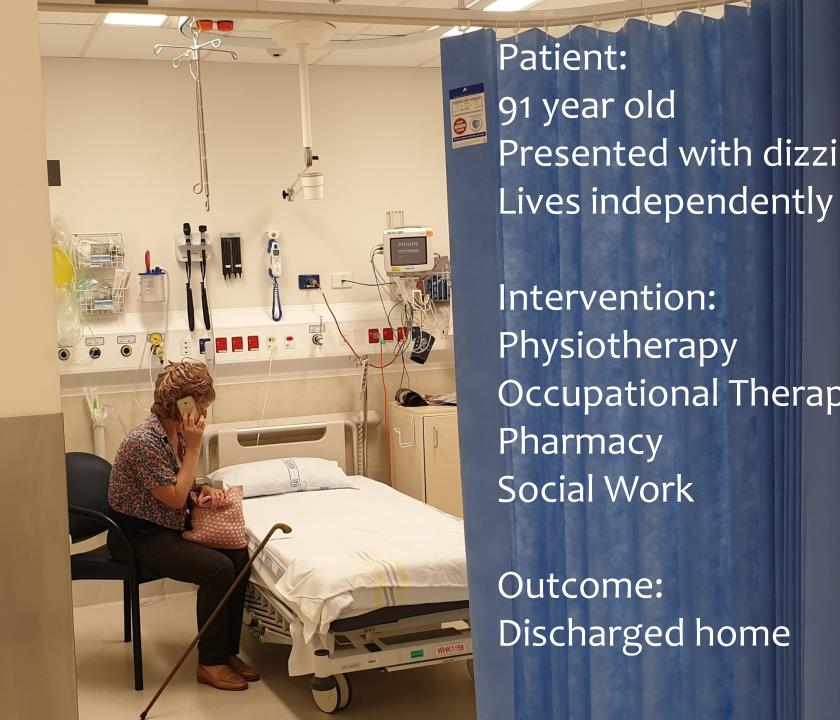

## **HOW DID WE CHANGE?**

Social Worker Pharmacy

Kaupapa Maori Podiatry NP

Specialty Nurse Family Health team

Patient: 91 year old Presented with dizziness

Intervention: Physiotherapy Occupational Therapy Pharmacy Social Work

Outcome: Discharged home