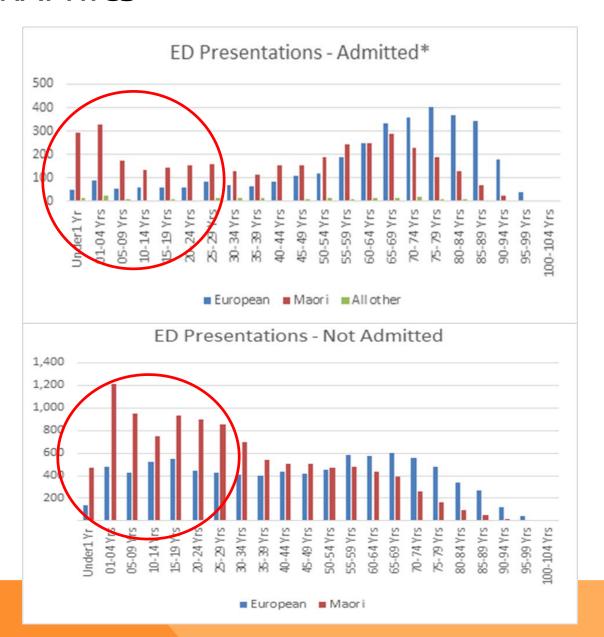

|
|             |    | December | 58.6 | 56.5 | 58.8 | 66.7 | 65.5 | 63.8 |      |
|             |    | January  | 54.6 | 62.3 | 58.9 | 60.3 | 66.9 | 67.3 |      |
|             |    | February | 53.6 | 55.1 | 61.7 | 58.8 | 64.4 | 63.8 |      |
|             |    | March    | 50.5 | 52.9 | 62 1 | 59.3 | 58.1 | 64.8 |      |
|             |    | April    | 55.3 | 54.2 | 54.9 | 57.7 | 58.0 | 63.4 |      |
|             |    | May      | 50.7 | 53.2 | 59.3 | 57.1 | 57.7 | 65.1 |      |
|             |    | June     | 55.7 | 63.2 | 57.5 | 66.6 | 57.3 | 70.6 |      |
| WHK Total   |    | 54.4     | 55.5 | 57.2 | 60.1 | 59.9 | 63.3 | 64.4 |      |

#### MODEL FOR IMPROVEMENT



## **HOW DID WE CHANGE?**











Social Worker Pharmacy



# WHAT DID WE CHANGE?







#### **DEMOGRAPHICS**



## **HOW DID WE CHANGE?**

















Social Worker Pharmacy

Kaupapa Maori Podiatry NP

Specialty Nurse Family Health team





Patient: 91 year old Presented with dizziness

Intervention: Physiotherapy Occupational Therapy Pharmacy Social Work

Outcome: Discharged home

#### PROCESS MEASURE

#### ALPHA TEAM MONTHLY ACTIVITY



### **PROCESS MEASURE**

#### ALPHA TEAM MONTHLY ACTIVITY BY SERVICE



## **OUTCOME MEASURE**

#### LENGTH OF STAY MEDICAL WARD



## **OUTCOME MEASURE**

#### MONTHLY HOSPITAL DISCHARGES



#### **BALANCING MEASURE**

#### SHORTER STAYS IN EMERGENCY DEPARTMENT







## "MĀ PANGO MĀ WHERO KA OTI TE MAHI"

Different groups combining efforts to achieve their goals



20,000 hours and 1000+ patients

Admission prevention and reduction in length of stay

Integ