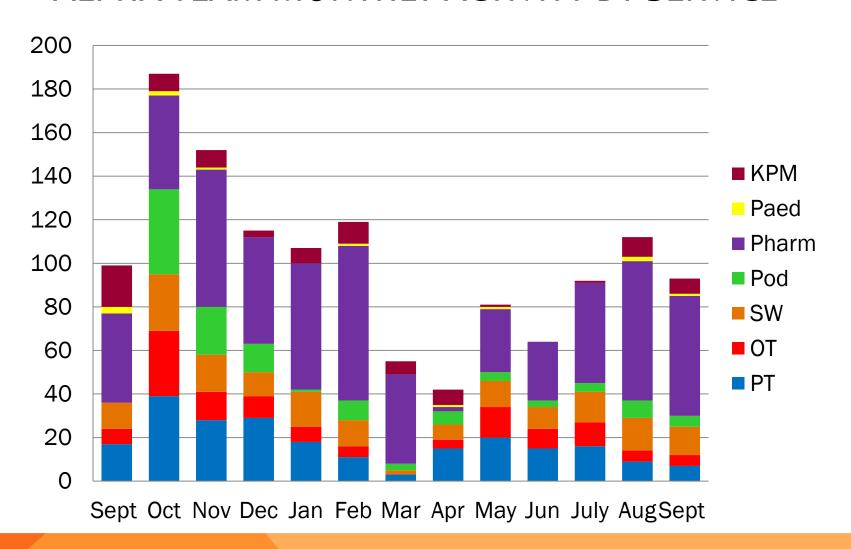

|
|             |    | May      | 50.7 | 53.2 | 59.3 | 57.1 | 57.7 | 65.1 |      |
|             |    | June     | 55.7 | 63.2 | 57.5 | 66.6 | 57.3 | 70.6 |      |
| WHK Total   |    | 54.4     | 55.5 | 57.2 | 60.1 | 59.9 | 63.3 | 64.4 |      |

#### MODEL FOR IMPROVEMENT



## **HOW DID WE CHANGE?**











Social Worker Pharmacy



# WHAT DID WE CHANGE?







#### **DEMOGRAPHICS**



## **HOW DID WE CHANGE?**

















Social Worker Pharmacy

Kaupapa Maori Podiatry NP

Specialty Nurse Family Health team





Patient: 91 year old Presented with dizziness

Intervention: Physiotherapy Occupational Therapy Pharmacy Social Work

Outcome: Discharged home

#### PROCESS MEASURE

#### ALPHA TEAM MONTHLY ACTIVITY



### **PROCESS MEASURE**

#### ALPHA TEAM MONTHLY ACTIVITY BY SERVICE



## **OUTCOME MEASURE**

#### LENGTH OF STAY MEDICAL WARD



## **OUTCOME MEASURE**

#### MONTHLY HOSPITAL DISCHARGES



#### **BALANCING MEASURE**

#### SHORTER STAYS IN EMERGENCY DEPARTMENT







## "MĀ PANGO MĀ WHERO KA OTI TE MAHI"

Different groups combining efforts to achieve their goals



20,000 hours and 1000+ patients

Admission prevention and reduction in length of stay

Integrated co-ordinated care

#### WHEN THE STARS ALIGN...



We are reaching our priority populations



We are all one team



Better outcomes for our patients