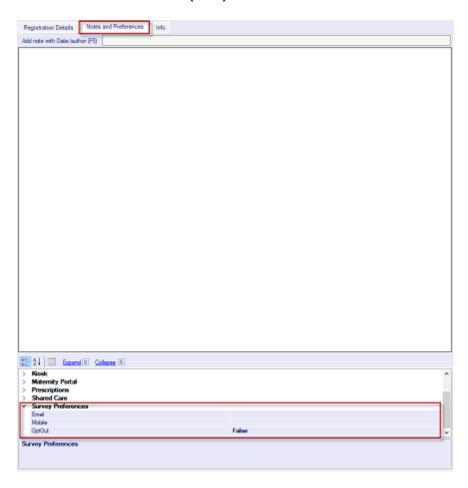

## **Survey Preferences**

In MyPractice, Survey preferences can be seen in 'Notes and Preferences' tab of Patients details screen (F11).

This is where you may store the patients preferred email and mobile numbers for these surveys. Patients may also opt off these surveys here.