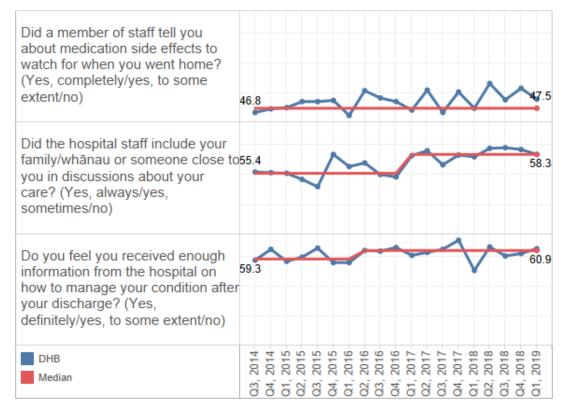

The three questions shown in Figure 3 continuously scored lowest of all the survey questions. As can be seen in Figure 3a, the scores for the question 'Did the hospital staff include your family/whānau or someone close to you in discussions about your care?' have improved significantly since quarter 1, 2017. The median has increased from 55.4 to 58.5 percent. The scores for the question 'Do you feel you received enough information from the hospital on how to manage your condition after your discharge?' have also improved since quarter 2, 2016. The median has increased from 59.3 to 60.9 percent. Apart from quarter 1, 2018, this increase has been sustained.