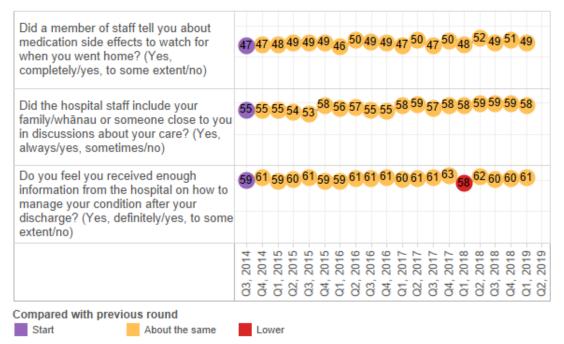

The three questions shown in Figure 3 continuously scored lowest of all the survey questions. As can be seen in Figure 3a, the scores for the question 'Did the hospital staff include your family/whānau or someone close to you in discussions about your care?' have improved significantly since quarter 1, 2017. The median has increased from 55.4 to 58.5 percent. The scores for the question 'Do you feel you received enough information from the hospital on how to manage your condition after your discharge?' have also improved since quarter 2, 2016. The median has increased from 59.3 to 60.9 percent. Apart from quarter 1, 2018, this increase has been sustained.