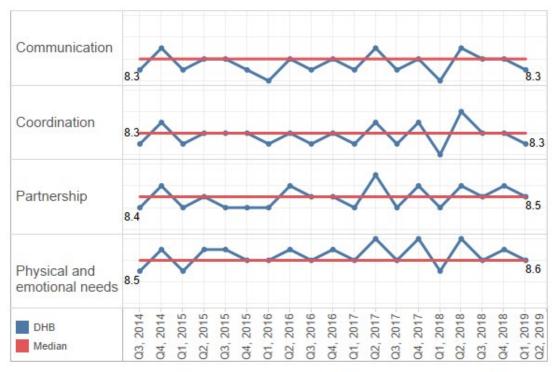

### **National results**

Compared with quarter 4, 2018, scores for quarter 1, 2019 remained consistent for all domains.

83 85 83 84 84 83 82 84 83 84 83 85 83 84 8 Communication 8.5 8.4 8.4 8.3 84 8.6 8 4 8.5 8 4 8 4 8 4 8 6 8 5 8 5 8 4 8 7 8 4 8 6 8 4 8 6 8 5 8 6 8 5 Partnership Coordination 8.4 8.4 8.4 8 3 8.4 8 3 8.4 8 3 8.5 8 3 8.5 8.4 8.3 Physical and 8.7 8.7 8.6 8.6 8.7 8.6 8.7 8.6 8.8 8.6 8.8 8.8 8.6 8.7 8.6 emotional needs 2014. 2015. 2015. 2015. 2015. 2016. 2016. 2016. 2017. 2017. 2017. 2017. 2017. 2018. 2018. 2018. 2018. 2018. 2018. 2017. 2017. 2017. 2015. 2015. 2015. 2015. 2015. 2015. 2015. 2015. 2015. 2015. 2015. 2015. 2015. 2015. 2015. 2015. 2015. 2015. 2015. 2015. 2015. 2015. 2015. 2015. 2015. 2015. 2015. 2015. 2015. 2015. 2015. 2015. 2015. 2015. 2015. 2015. 2015. 2015. 2015. 2015. 2015. 2015. 2015. 2015. 2015. 2015. 2015. 2015. 2015. 2015. 2015. 2015. 2015. 2015. 2015. 2015. 2015. 2015. 2015. 2015. 2015. 2015. 2015. 2015. 2015. 2015. 2015. 2015. 2015. 2015. 2015. 2015. 2015. 2015. 2015. 2015. 2015. 2015. 2015. 2015. 2015. 2015. 2015. 2015. 2015. 2015. 2015. 2015. 2015. 2015. 2015. 2015. 2015. 2015. 2015. 2015. 2015. 2015. 2015. 2017. 2017. 2017. 2017. 2017. 2017. 2017. 2017. 2017. 2017. 2017. 2017. 2017. 2017. 2017. 2017. 2017. 2017. 2017. 2017. 2017. 2017. 2017. 2017. 2017. 2017. 2017. 2017. 2017. 2017. 2017. 2017. 2017. 2017. 2017. 2017. 2017. 2017. 2017. 2017. 2017. 2017. 2017. 2017. 2017. 2017. 2017. 2017. 2017. 2017. 2017. 2017. 2017. 2017. 2017. 2017. 2017. 2017. 2017. 2017. 2017. 2017. 2017. 2017. 2017. 2017. 2017. 2017. 2017. 2017. 2017. 2017. 2017. 2017. 2017. 2017. 2017. 2017. 2017. 2017. 2017. 2017. 2017. 2017. 2017. 2017. 2017. 2017. 2017. 2017. 2017. 2017. 2017. 2017. 2017. 2017. 2017. 2017. 2017. 2017. 2017. 2017. 2017. 2017. 2017. 2017. 2017. 2017. 2017. 2017. 2017. 2017. 2017. 2017. 2017. 2017. 2017. 2017. 2017. 2017. 2017. 2017. 2017. 2017. 2017. 2017. 2017. 2017. 2017. 2017. 2017. 2017. 2017. 2017. 2015. 2017. 2017. 2017. 2017. 2017. 2017. 2017. 2017. 2017. 2017. 2017. 2017. 2017. 2017. 2017. 2017. 2017. 2017. 2017. 2017. 2017. 2017. 2017. 2017. 2017. 2017. 2017. 2017. 2017. 2017. 2017. 2017. 2017. 2017. 2017. 2017. 2017. 2017. 2017. 2017. 2017. 2017. 2017. 2017. 2017. 2017. 2017. 2017. 2017. 2017. 2017. 2017. 2017. 2017. 2017. 2017. 2017. 2017. 2017. 2017. 2017. 2017. 2017. 2017. 2017. 2017. 2017. 2017. 2017. 2017. 2017. 2017. 2017. 2017. 2017. 2017. 2017. 2017. 2017. 2017. 2017. 2017. 2017. 2017. 2017. 2019 З, Compared with previous round Start About the same Higher Lower

Figure 1: National average scores for the four domains, 2014–19

Figure 1a: Run chart of the national average scores for the four domains, 2014–19

The physical and emotional needs domain rated the highest in all survey rounds. It includes the 'humanitarian' questions shown in Figure 2, which continuously score highest.