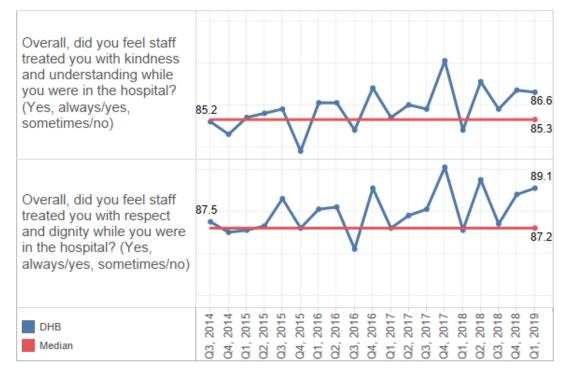

The three questions shown in Figure 3 continuously scored lowest of all the survey questions. As can be seen in Figure 3a, the scores for the question 'Did the hospital staff include your family/whānau or someone close to you in discussions about your care?' have improved significantly since quarter 1, 2017. The median has increased from 55.4 to 58.5 percent. The scores for the question 'Do you feel you received enough information from the hospital on how to manage your condition after your discharge?' have also improved since quarter 2, 2016. The median has increased from 59.3 to 60.9 percent. Apart from quarter 1, 2018, this increase has been sustained.

# Figure 3: Lowest-rating questions of the four domains, 2014–19 (percent of patients answering most positively)