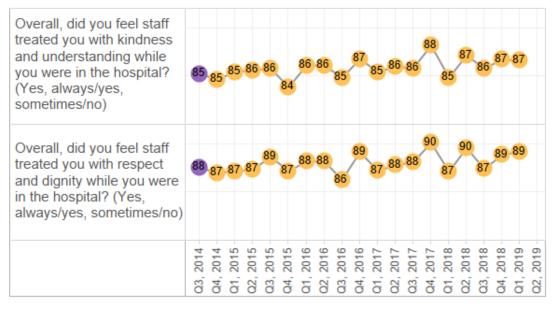

Figure 1: National average scores for the four domains, 2014–19

Figure 1a: Run chart of the national average scores for the four domains, 2014–19

The physical and emotional needs domain rated the highest in all survey rounds. It includes the 'humanitarian' questions shown in Figure 2, which continuously score highest.

## Figure 2: Highest-rating questions of the four domains, 2014–19 (percent of patients answering most positively)

Compared with previous round

Start About the same