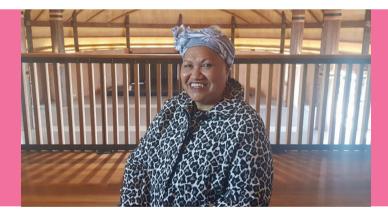

View on the Health Quality & Safety Commission website: **www.hqsc.govt.nz** 

'It's as basic as giving a little bit more time, seeing the person before you as not just any person, showing compassion.'

- Bernadette